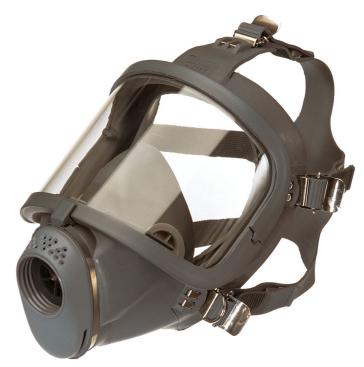

Scott Safety's Sari full face mask is renowned for its high standards of safety, reliability and comfort. Sari is approved for use with Pro2000 filters, with Autoflow and Proflow PAPR powered units and with constant flow compressed airline.

- Wide sealing edge for comfort and excellent fit
- Comfortable to wear even for long periods
- Adjustable five-point rubber head harness
- Large distortion-free visor
- Speech diaphragm affords clear communication